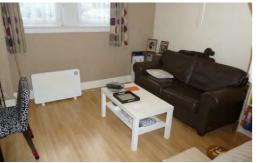

The property comprises: modern and stylish breakfasting kitchen with wall and base units, complementary work tops, ceramic hob, electric oven, washing machine, fridge freezer and wall mounted telly.

The lounge area and bedroom area is open plan. Beside the bed is a built in wardrobe, dressing table and chest of drawers. The lounge area is a good size and the current owners have a desk for a work station.