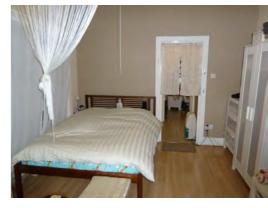

The property comprises: modern and stylish breakfasting kitchen with wall and base units, complementary work tops, ceramic hob, electric oven, washing machine, fridge freezer and wall mounted telly.

The lounge area and bedroom area is open plan. Beside the bed is a built in wardrobe, dressing table and chest of drawers. The lounge area is a good size and the current owners have a desk for a work station.

### Lounge/Bedroom

4.67m x 3.85m (15'4" x 12'8")