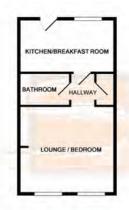

#### **Kitchen**

2.37m x 4.20m (7'9" x 13'9")

### Lounge/Bedroom

4.67m x 3.85m (15'4" x 12'8")

#### **Bathroom**

1.46m x 2.23m (4'9" x 7'4")

The family bathroom is situated between the lounge / bedroom and the kitchen. There is a shower above the bath. Opposite the bathroom is a walk in storage cupboard. Additional storage is located in the communal drying area. The property benefits from double glazing. Parking is on street.