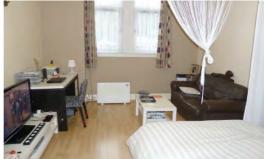

The property comprises: modern and stylish breakfasting kitchen with wall and base units, complementary work tops, ceramic hob, electric oven, washing machine, fridge freezer and wall mounted telly.

The lounge area and bedroom area is open plan. Beside the bed is a built in wardrobe, dressing table and chest of drawers. The lounge area is a good size and the current owners have a desk for a work station.

### Lounge/Bedroom

4.67m x 3.85m (15'4" x 12'8")