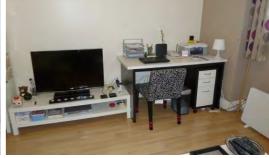

The property comprises: modern and stylish breakfasting kitchen with wall and base units, complementary work tops, ceramic hob, electric oven, washing machine, fridge freezer and wall mounted telly.

The lounge area and bedroom area is open plan. Beside the bed is a built in wardrobe, dressing table and chest of drawers. The lounge area is a good size and the current owners have a desk for a work station.