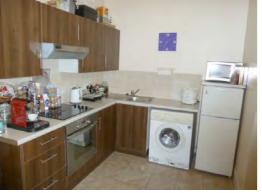

The property comprises: modern and stylish breakfasting kitchen with wall and base units, complementary work tops, ceramic hob, electric oven, washing machine, fridge freezer and wall mounted telly.

The lounge area and bedroom area is open plan. Beside the bed is a built in wardrobe, dressing table and chest of drawers. The lounge area is a good size and the current owners have a desk for a work station.

#### **Kitchen**

2.37m x 4.20m (7'9" x 13'9")