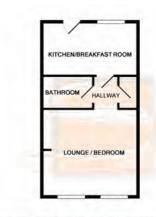

## 5 Links Road, Bo'ness

#### **Description**

5 Links Road Bo'ness is a well presented studio apartment. Situated in close proximity to the town centre, Lidi and Tesco, this property is in walk in condition and will suit the first time buyer, buy to let investor or someone who is less mobile and needing accommodation on one level.

The property comprises: modern and stylish breakfasting kitchen with wall and base units, complementary work tops, ceramic hob, electric oven, washing machine, fridge freezer and wall mounted telly.

The lounge area and bedroom area is open plan. Beside the bed is a built in wardrobe, dressing table and chest of drawers. The lounge area is a good size and the current owners have a desk for a work station.

The family bathroom is situated between the lounge / bedroom and the kitchen. There is a shower above the bath. Opposite the bathroom is a walk in storage cupboard. Additional storage is located in the communal drying area. The property benefits from double glazing. Parking is on street.

#### **Kitchen**

2.37m x 4.20m (7'9" x 13'9")

### Lounge/Bedroom

4.67m x 3.85m (15'4" x 12'8")

#### **Bathroom**

1.46m x 2.23m (4'9" x 7'4")