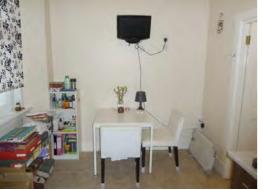

The property comprises: modern and stylish breakfasting kitchen with wall and base units, complementary work tops, ceramic hob, electric oven, washing machine, fridge freezer and wall mounted telly.

The lounge area and bedroom area is open plan. Beside the bed is a built in wardrobe, dressing table and chest of drawers. The lounge area is a good size and the current owners have a desk for a work station.

### Lounge/Bedroom

4.67m x 3.85m (15'4" x 12'8")