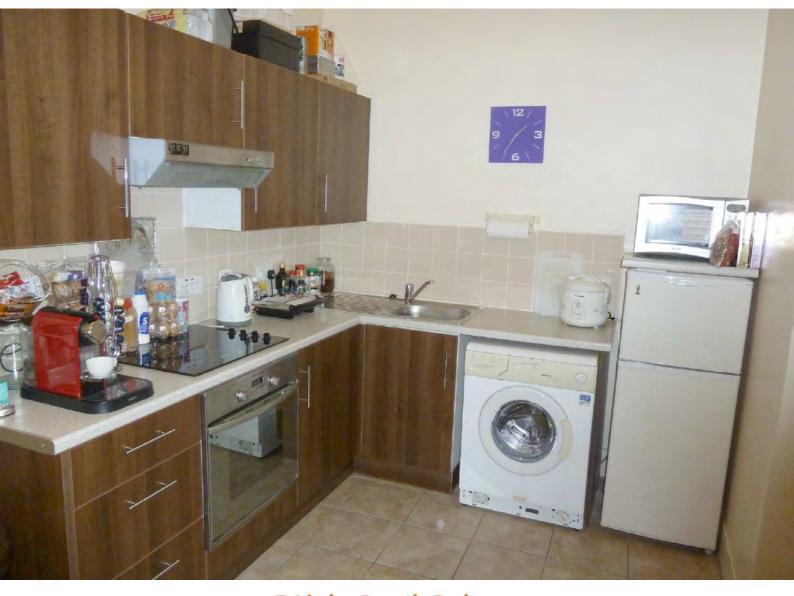

The property comprises: modern and stylish breakfasting kitchen with wall and base units, complementary work tops, ceramic hob, electric oven, washing machine, fridge freezer and wall mounted telly.

The lounge area and bedroom area is open plan. Beside the bed is a built in wardrobe, dressing table and chest of drawers. The lounge area is a good size and the current owners have a desk for a work station.

#### **Kitchen**

2.37m x 4.20m (7'9" x 13'9")