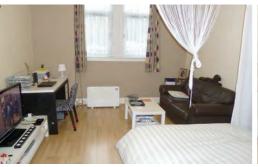

The property comprises: modern and stylish breakfasting kitchen with wall and base units, complementary work tops, ceramic hob, electric oven, washing machine, fridge freezer and wall mounted telly.

The lounge area and bedroom area is open plan. Beside the bed is a built in wardrobe, dressing table and chest of drawers. The lounge area is a good size and the current owners have a desk for a work station.

### Lounge/Bedroom

4.67m x 3.85m (15'4" x 12'8")