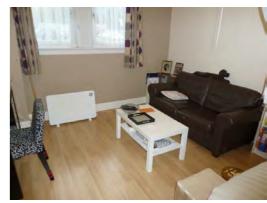

The property comprises: modern and stylish breakfasting kitchen with wall and base units, complementary work tops, ceramic hob, electric oven, washing machine, fridge freezer and wall mounted telly.

The lounge area and bedroom area is open plan. Beside the bed is a built in wardrobe, dressing table and chest of drawers. The lounge area is a good size and the current owners have a desk for a work station.

### Lounge/Bedroom

4.67m x 3.85m (15'4" x 12'8")