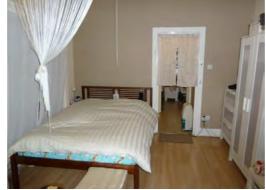

The property comprises: modern and stylish breakfasting kitchen with wall and base units, complementary work tops, ceramic hob, electric oven, washing machine, fridge freezer and wall mounted telly.

The lounge area and bedroom area is open plan. Beside the bed is a built in wardrobe, dressing table and chest of drawers. The lounge area is a good size and the current owners have a desk for a work station.

### Lounge/Bedroom

4.67m x 3.85m (15'4" x 12'8")