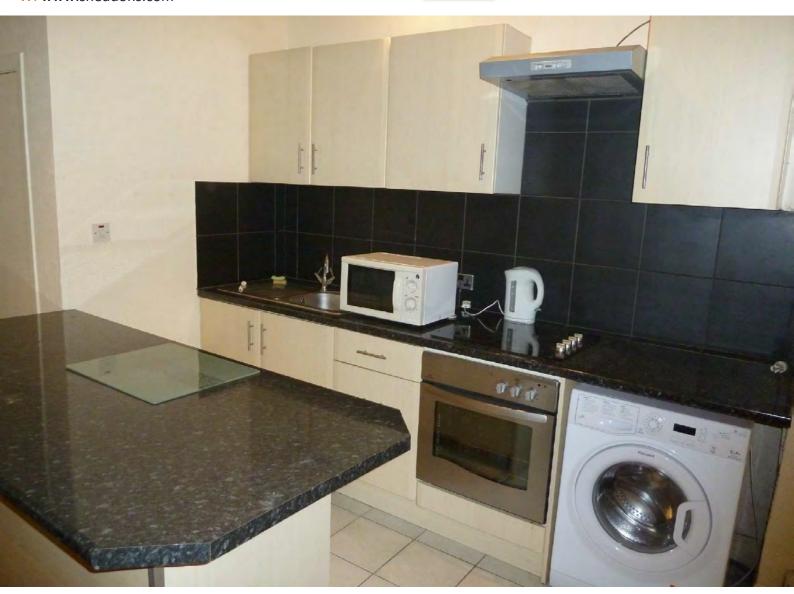

# Description

This spacious first floor flat is ideally placed for Bo'ness town centre and other local amenities This property will suit the first time buyer or a buy to let investor. Entered from the rear via a communal stairwell into the hallway that then gives access to the lounge. The lounge is open plan to the kitchen. The kitchen has wall and base units,

complementary work tops, breakfasting bar, electric ceramic hob, electric oven, fridge and washing machine, To complete the accommodation is a double bedroom and the family bathroom. The bathroom has a shower above the bath.

#### Lounge/Kitchen

4.5m x 5.23m (14'9" x 17'2")