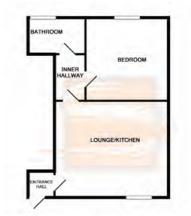

# 57a Thomson Place, Bo'ness

#### Lounge/Kitchen

4.5m x 5.23m (14'9" x 17'2")

#### Bedroom

3.90m x 3.87m (12'10" x 12'8")

## **Bathroom**

1.70m x 2.60m (5'7" x 8'6")

### **Inner Hallway**

2.16m x 1.23m (7'1" x 4'0")

#### Entrance Hallway 1.456m x 1.33m (4'9" x 4'4")