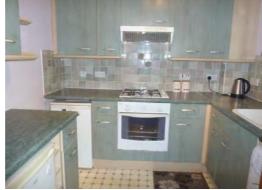

# **Accommodation**

The property is entered from the rear into the reception hallway. The lounge is located to the front and has a bay style window with views towards the Grange Burn. There are two double bedrooms, bedroom one has built in wardrobes and bedroom two is currently used as a dining room. The fitted kitchen has a range of base and wall units with complementary work surfaces. There is a four ring gas hob and electric oven. The family bathroom has a three piece suite with a shower above the bath.

# Kitchen

2.50m x 2.54m (8'2" x 8'4")