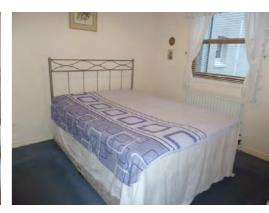

# **Accommodation**

The property is entered from the rear into the reception hallway. The lounge is located to the front and has a bay style window with views towards the Grange Burn. There are two double bedrooms, bedroom one has built in wardrobes and bedroom two is currently used as a dining room. The fitted kitchen has a range of base and wall units with complementary work surfaces. There is a four ring gas hob and electric oven. The family bathroom has a three piece suite with a shower above the bath.

# **Bedroom**

2.88m x 2.70m (9'5" x 8'10")

#### **Bedroom**

2.63m x 3.38m (8'8" x 11'1")