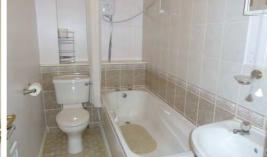

# **Accommodation**

The property is entered from the rear into the reception hallway. The lounge is located to the front and has a bay style window with views towards the Grange Burn. There are two double bedrooms, bedroom one has built in wardrobes and bedroom two is currently used as a dining room. The fitted kitchen has a range of base and wall units with complementary work surfaces. There is a four ring gas hob and electric oven. The family bathroom has a three piece suite with a shower above the bath.

# **Bathroom**

1.40m x 2.55m (4'7" x 8'4")