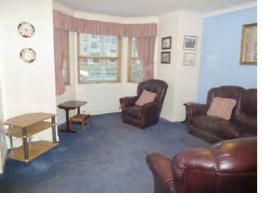

# **Accommodation**

The property is entered from the rear into the reception hallway. The lounge is located to the front and has a bay style window with views towards the Grange Burn. There are two double bedrooms, bedroom one has built in wardrobes and bedroom two is currently used as a dining room. The fitted kitchen has a range of base and wall units with complementary work surfaces. There is a four ring gas hob and electric oven. The family bathroom has a three piece suite with a shower above the bath.

# Lounge

2.97m x 3.88m (9'9" x 12'9")