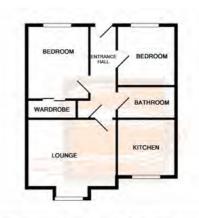

# **Accommodation**

The property is entered from the rear into the reception hallway. The lounge is located to the front and has a bay style window with views towards the Grange Burn. There are two double bedrooms, bedroom one has built in wardrobes and bedroom two is currently used as a dining room. The fitted kitchen has a range of base and wall units with complementary work surfaces. There is a four ring gas hob and electric oven. The family bathroom has a three piece suite with a shower above the bath.

# Lounge

2.97m x 3.88m (9'9" x 12'9")

# Kitchen

2.50m x 2.54m (8'2" x 8'4")

# **Bedroom**

2.88m x 2.70m (9'5" x 8'10")

#### **Bedroom**

2.63m x 3.38m (8'8" x 11'1")

# **Bathroom**

1.40m x 2.55m (4'7" x 8'4")