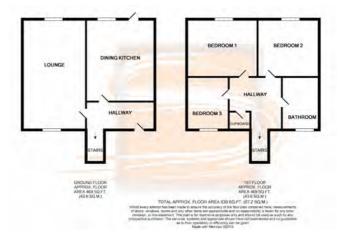

## **Accommodation**

The accommodation is arranged over two levels and comprises: reception hallway with a walk in storage cupboard. The spacious lounge has aspects to the front and rear making it naturally light and airy. The good size dining kitchen has a range of base and wall mounted units, complementary work tops, gas hob and electric oven.

The upper level houses three double bedrooms and family bathroom which has a shower above the bath.

## Lounge

5.86m x 3.35m (19'3" x 11'0")

## **Kitchen**

3.20m x 3.67m (10'6" x 12'0")

## **Bedroom 1**

3.78m x 2.72m (12'5" x 8'11")

#### **Bedroom 2**

3.78m x 4.34m (12'5" x 14'3")

#### **Bedroom 3**

2.96m x 3.40m (9'9" x 11'2")

#### **Bathroom**

2.11m x 1.80m (6'11" x 5'11")