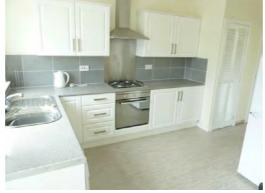

## **Accommodation**

The accommodation is arranged over two levels and comprises: reception hallway with a walk in storage cupboard. The spacious lounge has aspects to the front and rear making it naturally light and airy. The good size dining kitchen has a range of base and wall mounted units, complementary work tops, gas hob and electric oven.

## **Kitchen**

3.20m x 3.67m (10'6" x 12'0")