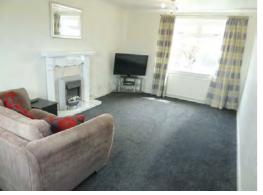

## **Accommodation**

The accommodation is arranged over two levels and comprises: reception hallway with a walk in storage cupboard. The spacious lounge has aspects to the front and rear making it naturally light and airy. The good size dining kitchen has a range of base and wall mounted units, complementary work tops, gas hob and electric oven.

## Lounge

5.86m x 3.35m (19'3" x 11'0")