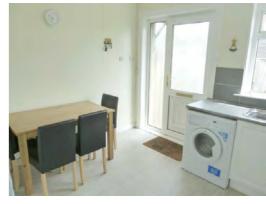

## **Accommodation**

The accommodation is arranged over two levels and comprises: reception hallway with a walk in storage cupboard. The spacious lounge has aspects to the front and rear making it naturally light and airy. The good size dining kitchen has a range of base and wall mounted units, complementary work tops, gas hob and electric oven.