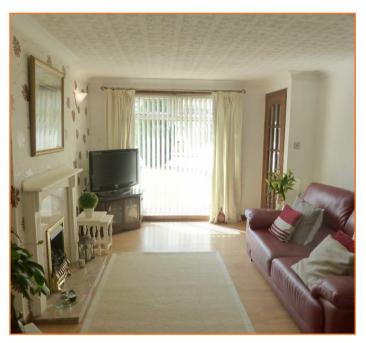

### Accommodation

Accommodation is arranged over two levels, The lower level includes reception hallway and a naturally bright and airy lounge with a featured fireplace as the focal point. The dining room is accessed from the lounge and is open plan to the kitchen. The kitchen has a range of base and wall units, complementary work tops and a four ring gas hob.

### Lounge

4.53m x 3.21m (14'10" x 10'6")

Kitchen Diner 2.59m x 4.18m (8'6" x 13'9")

Bedroom 1 2.56m x 2.55m (8'5" x 8'4")