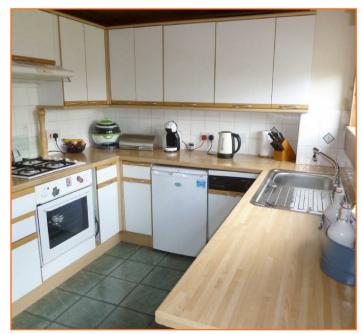

### Accommodation

Accommodation is arranged over two levels, The lower level includes reception hallway and a naturally bright and airy lounge with a featured fireplace as the focal point. The dining room is accessed from the lounge and is open plan to the kitchen. The kitchen has a range of base and wall units, complementary work tops and a four ring gas hob.