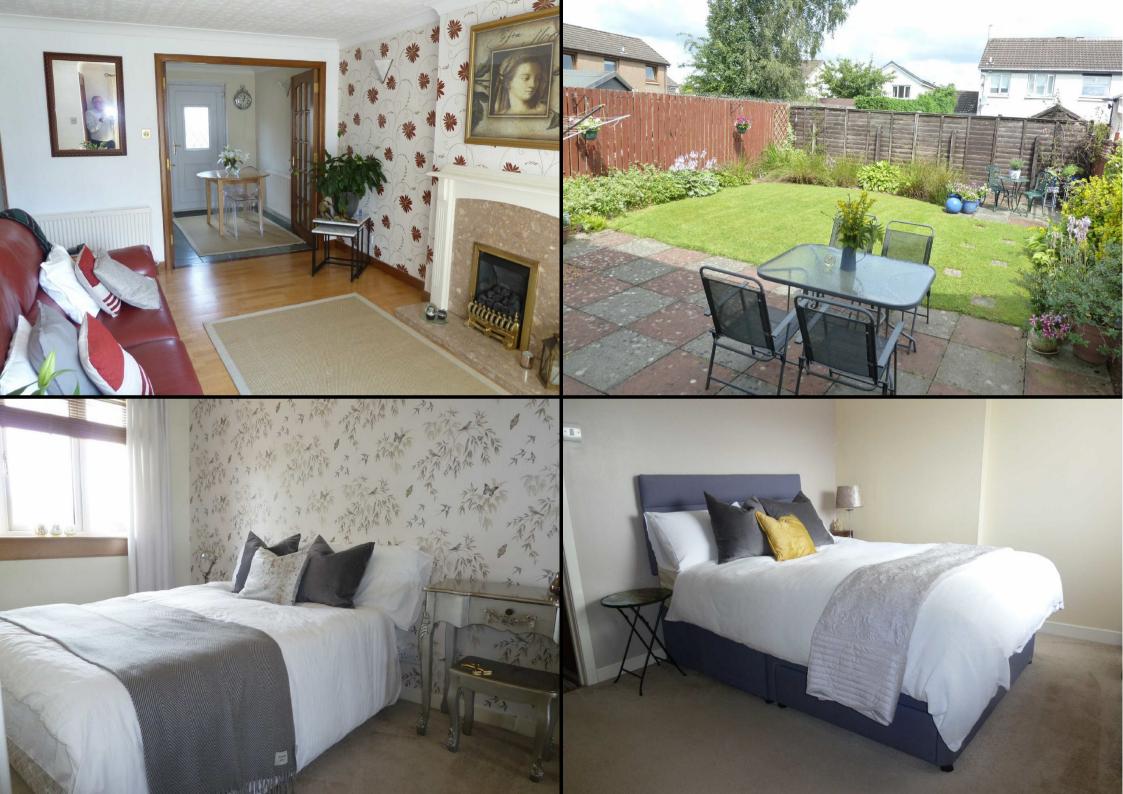

### Accommodation

Accommodation is arranged over two levels, The lower level includes reception hallway and a naturally bright and airy lounge with a featured fireplace as the focal point. The dining room is accessed from the lounge and is open plan to the kitchen. The kitchen has a range of base and wall units, complementary work tops and a four ring gas hob.

The upper level houses two double bedrooms both with built in wardrobes. The bathroom has a shower above the bath.

#### Outside

The enclosed garden to the rear has been well tended and has an area laid to grass with borders of mature plants, shrubs and bushes, There is also a paved patio area. The garage can be accessed from the garden. The garden to the front is also laid to lawn. A tarmacadam driveway gives off street parking and access to the garage. The garage has power and light to it.