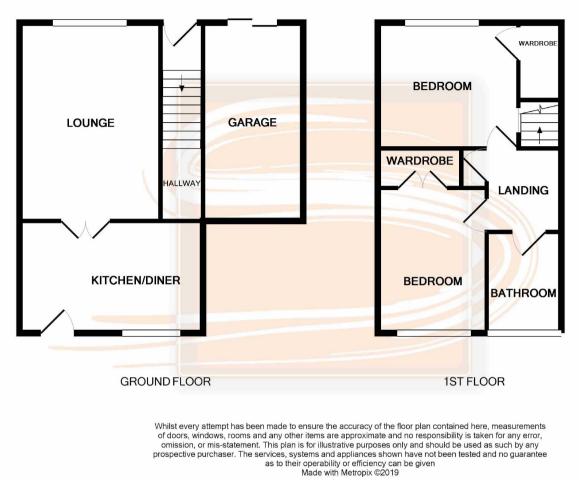

### Accommodation

Accommodation is arranged over two levels, The lower level includes reception hallway and a naturally bright and airy lounge with a featured fireplace as the focal point. The dining room is accessed from the lounge and is open plan to the kitchen. The kitchen has a range of base and wall units, complementary work tops and a four ring gas hob.

The upper level houses two double bedrooms both with built in wardrobes. The bathroom has a shower above the bath.

### Lounge

4.53m x 3.21m (14'10" x 10'6")

Kitchen Diner 2.59m x 4.18m (8'6" x 13'9")

Bedroom 1 2.56m x 2.55m (8'5" x 8'4")

## Bedroom 2

2.86m x 3.20m (9'5" x 10'6")

Bathroom 2.30m x 1.54m (7'7" x 5'1")