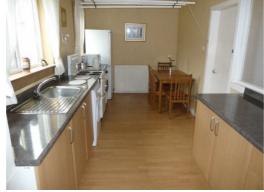

#### **Accommodation**

The generous sized accommodation is arranged over two levels. The lower level comprises reception hallway that gives access to the lounge and WC. The lounge is naturally bright and airy. The good sized breakfasting kitchen has ample base units, complementary work tops and electric cooker. The rear vestibule is off the kitchen and has a built in storage cupboard and a door giving access to the garden.

## Kitchen

2.55m x 5.36m (8'4" x 17'7")