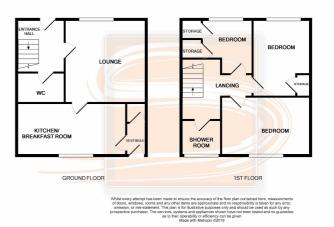

#### **Accommodation**

The generous sized accommodation is arranged over two levels. The lower level comprises reception hallway that gives access to the lounge and WC. The lounge is naturally bright and airy. The good sized breakfasting kitchen has ample base units, complementary work tops and electric cooker. The rear vestibule is off the kitchen and has a built in storage cupboard and a door giving access to the garden.

The upper level has three double bedrooms with bedroom one and three having built in storage. The shower room completes the upper level.

### Outside

There is a generous sized enclosed garden to the rear that is primarily laid to lawn. The garden to the front has a range of bushes and shrubs. Parking is on street.