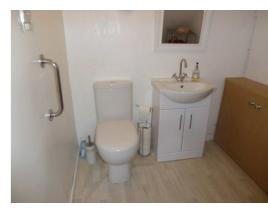

#### WC

1.50m x 2.36m (4'11" x 7'9")

#### **Shower Room**

1.75m x 1.85m (5'9" x 6'1")