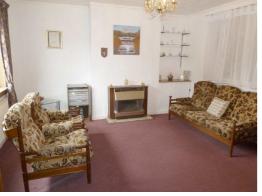

#### **Accommodation**

The generous sized accommodation is arranged over two levels. The lower level comprises reception hallway that gives access to the lounge and WC. The lounge is naturally bright and airy. The good sized breakfasting kitchen has ample base units, complementary work tops and electric cooker. The rear vestibule is off the kitchen and has a built in storage cupboard and a door giving access to the garden.

# Lounge

4.08m x 4.00m (13'5" x 13'1")