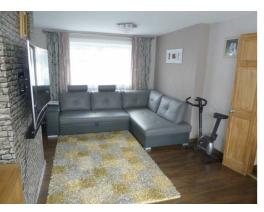

# Accommodation

The accommodation is arranged over two levels. The lower level comprises spacious lounge with aspects to the front and rear making it naturally light. The fitted kitchen has wall and base units, complementary work tops, four ring gas hob and electric oven. The upper level houses two double bedrooms and the family bathroom which has a shower above the bath.

### Lounge

5.83m x 3.26m (19'2" x 10'8")