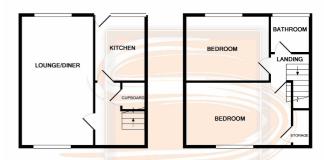

# Accommodation

The accommodation is arranged over two levels. The lower level comprises spacious lounge with aspects to the front and rear making it naturally light. The fitted kitchen has wall and base units, complementary work tops, four ring gas hob and electric oven. The upper level houses two double bedrooms and the family bathroom which has a shower above the bath.

### Lounge

5.83m x 3.26m (19'2" x 10'8")

# **Kitchen**

2.96m x 2.18m (9'9" x 7'2")

# Bedroom

2.96m x 4.02m (9'9" x 13'2")

### **Bedroom**

2.66m x 5.00m (8'9" x 16'5")

#### **Bathroom**

1.70m x 1.87m (5'7" x 6'2")

#### **New room**

GROUND FLOOF

1ST FLOOR

list every attempt has been made to ensure the accuracy of the floor plan contained here, measurements doors, windows, rooms and any other tens are approximate and no responsibility is taken for any error, mission, orm -statement. This plan is to illustrative purpose only and should be used as such by any spective purchaser. The services, systems and appliances shown have not been tested and no guarantee as to their operability or efficiency can be given.