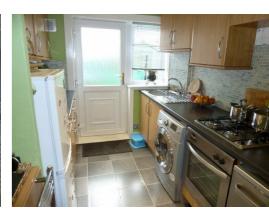

# Accommodation

The accommodation is arranged over two levels. The lower level comprises spacious lounge with aspects to the front and rear making it naturally light. The fitted kitchen has wall and base units, complementary work tops, four ring gas hob and electric oven. The upper level houses two double bedrooms and the family bathroom which has a shower above the bath.

# **Kitchen**

2.96m x 2.18m (9'9" x 7'2")