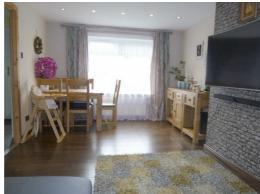

# Accommodation

The accommodation is arranged over two levels. The lower level comprises spacious lounge with aspects to the front and rear making it naturally light. The fitted kitchen has wall and base units, complementary work tops, four ring gas hob and electric oven. The upper level houses two double bedrooms and the family bathroom which has a shower above the bath.

### Lounge

5.83m x 3.26m (19'2" x 10'8")