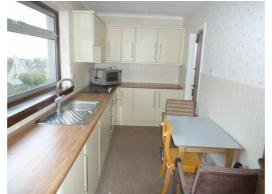

# Accommodation

The accommodation is arranged over one and half levels and comprises fitted kitchen, spacious lounge with views towards the Forth Estuary, three double bedrooms, dining room, and a shower room.

# **Kitchen**

4.40m x 2.14m (14'5" x 7'0")