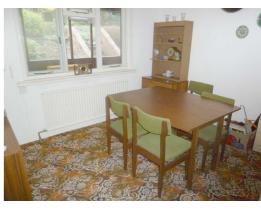

# Accommodation

The accommodation is arranged over one and half levels and comprises fitted kitchen, spacious lounge with views towards the Forth Estuary, three double bedrooms, dining room, and a shower room.

#### **Dining Room**

2.72m x 3.23m (8'11" x 10'7")