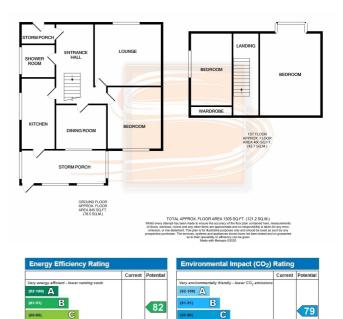

# Accommodation

The accommodation is arranged over one and half levels and comprises fitted kitchen, spacious lounge with views towards the Forth Estuary, three double bedrooms, dining room, and a shower room.

# Lounge

3.87m x 4.18m (12'8" x 13'9")

#### **Dining Room**

2.72m x 3.23m (8'11" x 10'7")

# **Kitchen**

4.40m x 2.14m (14'5" x 7'0")

# **Bedroom 1**

5.17m x.53m (17'0" x 1'9")

# Bedroom 2

3.82m x.36m (12'6" x 1'2")

#### **Bedroom 3**

3.85m x 3.41m (12'8" x 11'2")

#### **Shower Room**

2.03m x 2.14m (6'8" x 7'0")