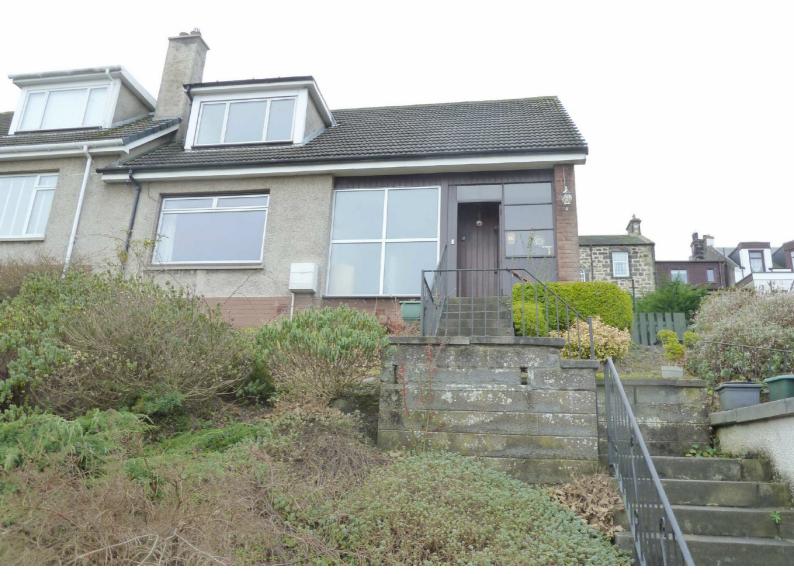

# **16 Jeffrey Bank, Bo'ness** Offers Over £185,000

- Spacious Semi Detached Villa
- 3 Bedrooms
- Dining Room/4th Bedroom
- Views Towards Forth Estuary
- Sought After Locale
- Excellent Potential
- Garage
- Viewing Essential

# 16 Jeffrey Bank, Bo'ness

# Description

Situated in an elevated position and with open views towards the Forth estuary, Ochils and beyond, 16 Jefffrey Bank, Bo'ness is a semi detached villa with fantastic potential. This property has double glazing, gas central heating, good storage and off street parking. Viewing is essential to fully appreciate the location and potential of this property.

# Outside

Externally to the front and rear are mature gardens with a mixture of flowers, shrubs and bushes. A garage provides off street parking.