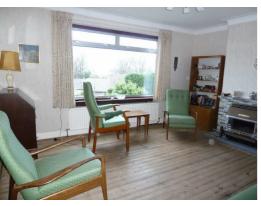

# Accommodation

The accommodation is arranged over one and half levels and comprises fitted kitchen, spacious lounge with views towards the Forth Estuary, three double bedrooms, dining room, and a shower room.

# Lounge

3.87m x 4.18m (12'8" x 13'9")