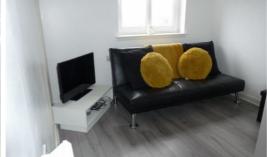

#### **Accommodation**

The property has a welcoming entrance hall with a walk in storage cupboard, the spacious lounge is naturally light and airy. The fitted kitchen has ample storage cupboards, complementary work tops and an electric oven. The modern and stylish bathroom has recently been fitted and and has a shower above the bath. There are two bedrooms both with built in wardrobes.

# Lounge

3.94m x 4.54m (12'11" x 14'11")