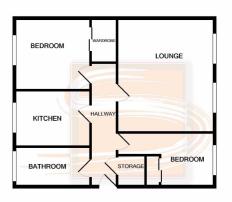

#### **Accommodation**

The property has a welcoming entrance hall with a walk in storage cupboard, the spacious lounge is naturally light and airy. The fitted kitchen has ample storage cupboards, complementary work tops and an electric oven. The modern and stylish bathroom has recently been fitted and and has a shower above the bath. There are two bedrooms both with built in wardrobes.

# Lounge

3.94m x 4.54m (12'11" x 14'11")

#### Kitchen

2.43m x 3.00m (8'0" x 9'10")

#### **Bedroom 1**

2.68m x 3.32m (8'10" x 10'11")

#### **Bedroom 2**

2.70m x 2.09m (8'10" x 6'10")

#### **Bathroom**

1.38m x 2.94m (4'6" x 9'8")