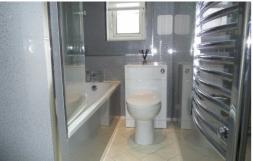

#### **Accommodation**

The property has a welcoming entrance hall with a walk in storage cupboard, the spacious lounge is naturally light and airy. The fitted kitchen has ample storage cupboards, complementary work tops and an electric oven. The modern and stylish bathroom has recently been fitted and and has a shower above the bath. There are two bedrooms both with built in wardrobes.

#### **Bathroom**

1.38m x 2.94m (4'6" x 9'8")