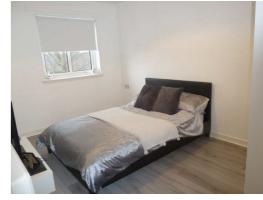

#### **Accommodation**

The property has a welcoming entrance hall with a walk in storage cupboard, the spacious lounge is naturally light and airy. The fitted kitchen has ample storage cupboards, complementary work tops and an electric oven. The modern and stylish bathroom has recently been fitted and and has a shower above the bath. There are two bedrooms both with built in wardrobes.

#### **Bedroom 1**

2.68m x 3.32m (8'10" x 10'11")

#### **Bedroom 2**

2.70m x 2.09m (8'10" x 6'10")