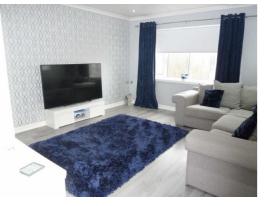

#### **Accommodation**

The property has a welcoming entrance hall with a walk in storage cupboard, the spacious lounge is naturally light and airy. The fitted kitchen has ample storage cupboards, complementary work tops and an electric oven. The modern and stylish bathroom has recently been fitted and and has a shower above the bath. There are two bedrooms both with built in wardrobes.

# Lounge

3.94m x 4.54m (12'11" x 14'11")