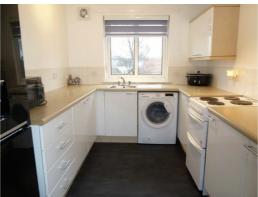

#### **Accommodation**

The property has a welcoming entrance hall with a walk in storage cupboard, the spacious lounge is naturally light and airy. The fitted kitchen has ample storage cupboards, complementary work tops and an electric oven. The modern and stylish bathroom has recently been fitted and and has a shower above the bath. There are two bedrooms both with built in wardrobes.

#### Kitchen

2.43m x 3.00m (8'0" x 9'10")