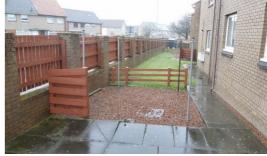

### **Outside**

Externally there is a communal drying green to the rear. A car park to the front gives ample parking for residents and visitors.