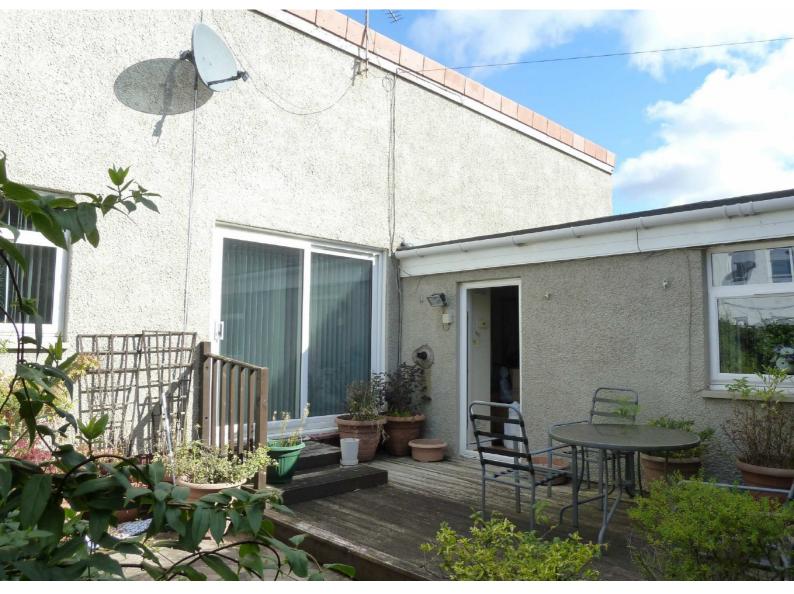

# Outside

Fully enclosed low-maintenance courtyard garden with timber decking area and slabbed patio area. Parking is on street