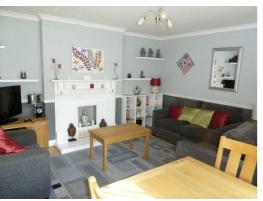

#### **Accommodation**

The accommodation is arranged over one level and has a spacious lounge with patio doors giving access to the courtyard.

The modern fitted kitchen has ample storage units, contrasting work tops, five ring gas hob and electric oven. White goods included in the sale are the washing machine, tumble dryer and fridge freezer.

# **Lounge / Diner**

4.6m x 4.43m (15'1" x 14'6")