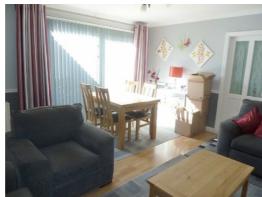

#### **Accommodation**

The accommodation is arranged over one level and has a spacious lounge with patio doors giving access to the courtyard.

The modern fitted kitchen has ample storage units, contrasting work tops, five ring gas hob and electric oven. White goods included in the sale are the washing machine, tumble dryer and fridge freezer.

# **Lounge / Diner**

4.6m x 4.43m (15'1" x 14'6")