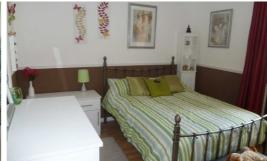

There are three bedrooms all with built in storage. The shower room completes the accommodation.

# **Bedroom 1**

3.70m x 3.20m (12'2" x 10'6")

# **Bedroom 2**

3.7m x 3.10m (12'2" x 10'2")

#### **Bedroom 3**

3.00m x 2.21m (9'10" x 7'3")