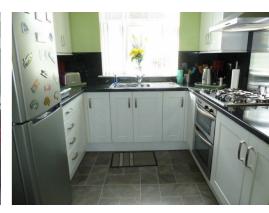

#### **Accommodation**

The accommodation is arranged over one level and has a spacious lounge with patio doors giving access to the courtyard.

The modern fitted kitchen has ample storage units, contrasting work tops, five ring gas hob and electric oven. White goods included in the sale are the washing machine, tumble dryer and fridge freezer.

# Kitchen

4.65m x 2.60m (15'3" x 8'6")