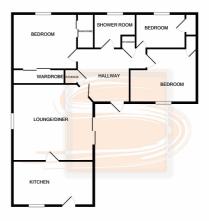

#### **Accommodation**

The accommodation is arranged over one level and has a spacious lounge with patio doors giving access to the courtyard.

The modern fitted kitchen has ample storage units, contrasting work tops, five ring gas hob and electric oven. White goods included in the sale are the washing machine, tumble dryer and fridge freezer.

There are three bedrooms all with built in storage. The shower room completes the accommodation.

# **Lounge / Diner**

4.6m x 4.43m (15'1" x 14'6")

# Kitchen

4.65m x 2.60m (15'3" x 8'6")

# **Bedroom 1**

3.70m x 3.20m (12'2" x 10'6")

# **Bedroom 2**

3.7m x 3.10m (12'2" x 10'2")

#### **Bedroom 3**

3.00m x 2.21m (9'10" x 7'3")

# **Shower Room**

2.30m x 2.00m (7'7" x 6'7")