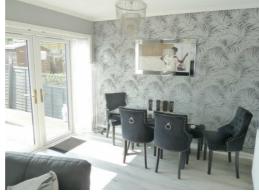

## **Accommodation**

The spacious accommodation is arranged over two levels with the lower level comprising an open plan lounge diner with french door giving access to the rear garden. The lounge has a wall mounted modern electric fire as the focal point. The spacious fitted kitchen has ample base and wall units, complementary work tops, electric hob and oven, and the integrated washing machine. The walk in cupboard to the front provides excellent storage.

# **Lounge Diner**

6.36m x 4.04m (20'10" x 13'3")