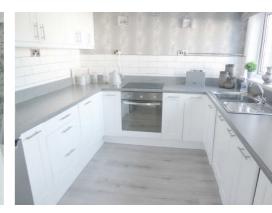

## **Accommodation**

The spacious accommodation is arranged over two levels with the lower level comprising an open plan lounge diner with french door giving access to the rear garden. The lounge has a wall mounted modern electric fire as the focal point. The spacious fitted kitchen has ample base and wall units, complementary work tops, electric hob and oven, and the integrated washing machine. The walk in cupboard to the front provides excellent storage.

#### Kitchen

2.87m x 2.65m (9'5" x 8'8")