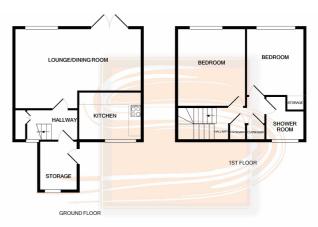

## **Accommodation**

The spacious accommodation is arranged over two levels with the lower level comprising an open plan lounge diner with french door giving access to the rear garden. The lounge has a wall mounted modern electric fire as the focal point. The spacious fitted kitchen has ample base and wall units, complementary work tops, electric hob and oven, and the integrated washing machine. The walk in cupboard to the front provides excellent storage.

The upper level houses two double bedrooms and a modern and stylish shower room. There are two storage cupboards on the landing.

#### **Outside**

The garden to the rear is enclosed and has an area laid to artificial grass, raised decking and slabbed areas. The garden to the front has been chipped. Parking is on street.

# **Lounge Diner**

6.36m x 4.04m (20'10" x 13'3")

#### Kitchen

2.87m x 2.65m (9'5" x 8'8")

# **Bedroom 1**

4.04m x 3.29m (13'3" x 10'10")

### **Bedroom 2**

3.47m x 2.94m (11'5" x 9'8")

#### **Shower Room**

2.46m x 1.95m (8'1" x 6'5")

Whilst every attempt has been made to ensure the accuracy of the floor plan contained here, measurement of doors, windows, moors and any other items are approximate and no responsibility is taken for any error, omission, or mis-statement. This plan is for illustrative purposes only and should be used as such by any prospective purchaser. The services, systems and appliances shown have not been itselfad and no guarante