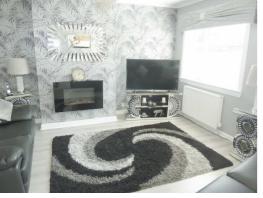

## **Accommodation**

The spacious accommodation is arranged over two levels with the lower level comprising an open plan lounge diner with french door giving access to the rear garden. The lounge has a wall mounted modern electric fire as the focal point. The spacious fitted kitchen has ample base and wall units, complementary work tops, electric hob and oven, and the integrated washing machine. The walk in cupboard to the front provides excellent storage.

# **Lounge Diner**

6.36m x 4.04m (20'10" x 13'3")