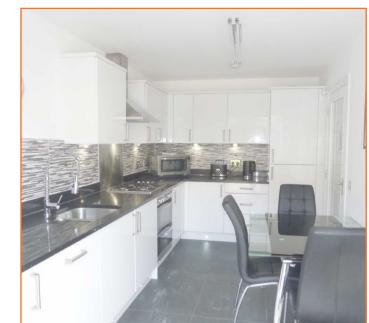

### **Accommodation**

Internally the property is finished to a high specification and comprises warm and welcoming reception hallway, lounge, a stylish fitted kitchen with ample storage units, "Silestone quartz" work tops, gas hob and double electric oven. Integrated appliances include dishwasher, washing machine and fridge freezer. The WC completes the ground floor.

## **Kitchen**

4.17m x 2.50m (13'8" x 8'2")