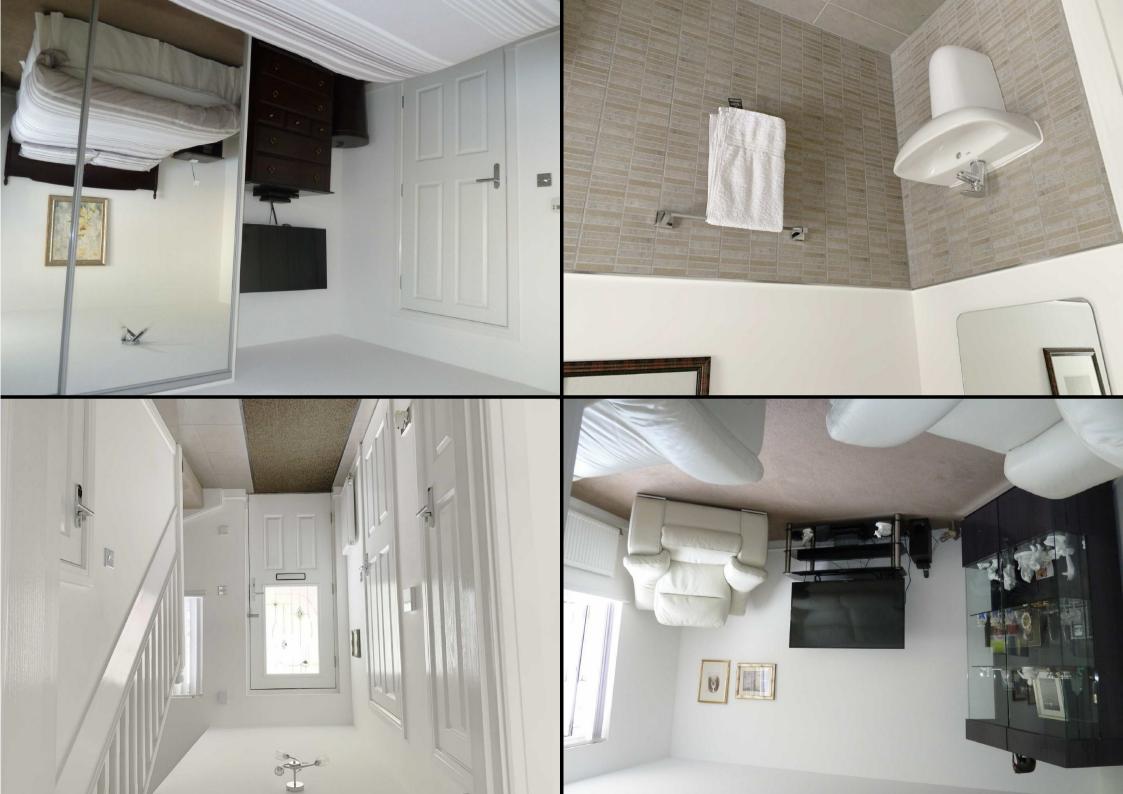

### **Accommodation**

Internally the property is finished to a high specification and comprises warm and welcoming reception hallway, lounge, a stylish fitted kitchen with ample storage units, "Silestone quartz" work tops, gas hob and double electric oven. Integrated appliances include dishwasher, washing machine and fridge freezer. The WC completes the ground floor.

The upper levels houses three good sized bedrooms with the master having a built in wardrobe and a fully tiled en suite shower. The modern and family bathroom is also finished to a very high standard.