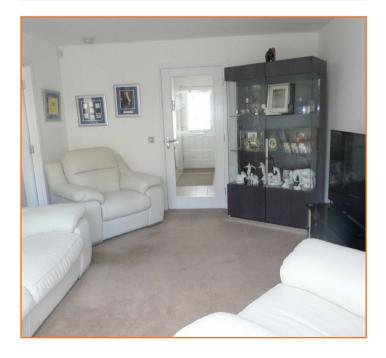

### **Accommodation**

Internally the property is finished to a high specification and comprises warm and welcoming reception hallway, lounge, a stylish fitted kitchen with ample storage units, "Silestone quartz" work tops, gas hob and double electric oven. Integrated appliances include dishwasher, washing machine and fridge freezer. The WC completes the ground floor.

## Lounge

4.17m x 3.6m (13'8" x 11'10")