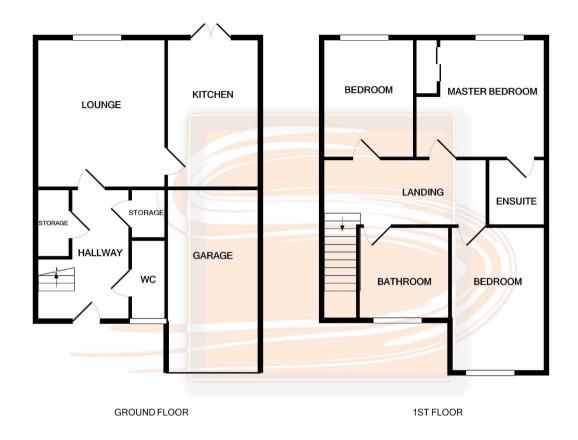

### **Accommodation**

Internally the property is finished to a high specification and comprises warm and welcoming reception hallway, lounge, a stylish fitted kitchen with ample storage units, "Silestone quartz" work tops, gas hob and double electric oven. Integrated appliances include dishwasher, washing machine and fridge freezer. The WC completes the ground floor.

The upper levels houses three good sized bedrooms with the master having a built in wardrobe and a fully tiled en suite shower. The modern and family bathroom is also finished to a very high standard.

## Lounge

4.17m x 3.6m (13'8" x 11'10")

## **Kitchen**

4.17m x 2.50m (13'8" x 8'2")

## WC

1.05m x 2.19m (3'5" x 7'2")

## **Bedroom 1**

3.75m x 2.47m (12'4" x 8'1")

#### **En Suite**

2.15m x 1.43m (7'1" x 4'8")

## **Bedroom 2**

3.51m x 3.36m (11'6" x 11'0")

#### **Bedroom 3**

3.36m x 2.60m (11'0" x 8'6")

### **Bathroom**

2.60m x 2.50m (8'6" x 8'2")

#### **Contact Us**

To arrange a viewing or for further details please call 01506 826232 or email property@sneddons.com.

Whilst every attempt has been made to ensure the accuracy of the floor plan contained here, measurements of doors, windows, rooms and any other items are approximate and no responsibility is taken for any error, omission, or mis-statement. This plan is for illustrative purposes only and should be used as such by any prospective purchaser. The services, systems and appliances shown have not been tested and no guarantee as to their operability or efficiency can be given Made with Metropix (©2020