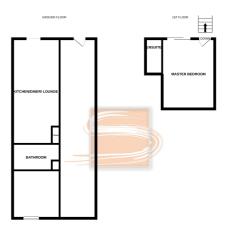

# **Accommodation**

The accommodation includes an open plan kitchen, diner and lounge. The modern kitchen has ample storage units with contrasting work tops, electric ceramic hob and electric oven. The master bedroom is situated to the rear and is accessed via a small flight of stairs and has patio doors giving access to an external patio area. There is an en suite shower. The second bedroom is also a double and is located on the ground floor as is the bathroom which has a shower above the bath.

# Kitchen / Lounge

6.71m x 3.05m (22'0" x 10'0")

# **Bedroom 1**

4.95m x 3.40m (16'3" x 11'2")

#### En Suite

2.29m x 3.40m (7'6" x 11'2")

# **Bedroom 2**

3.11m x 2.86m (10'2" x 9'5")

# **Bathroom**

1.68m 3.00m (5'6" 9'10")