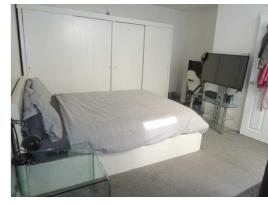

# **Accommodation**

The accommodation includes an open plan kitchen, diner and lounge. The modern kitchen has ample storage units with contrasting work tops, electric ceramic hob and electric oven. The master bedroom is situated to the rear and is accessed via a small flight of stairs and has patio doors giving access to an external patio area. There is an en suite shower. The second bedroom is also a double and is located on the ground floor as is the bathroom which has a shower above the bath.

# **Bedroom 1**

4.95m x 3.40m (16'3" x 11'2")

# **Bedroom 2**

3.11m x 2.86m (10'2" x 9'5")