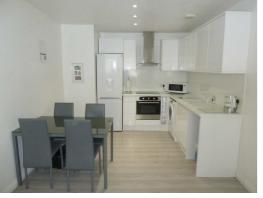

# **Accommodation**

The accommodation includes an open plan kitchen, diner and lounge. The modern kitchen has ample storage units with contrasting work tops, electric ceramic hob and electric oven. The master bedroom is situated to the rear and is accessed via a small flight of stairs and has patio doors giving access to an external patio area. There is an en suite shower. The second bedroom is also a double and is located on the ground floor as is the bathroom which has a shower above the bath.

# Kitchen / Lounge

6.71m x 3.05m (22'0" x 10'0")