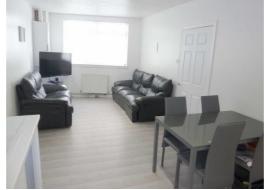

# **Accommodation**

The accommodation includes an open plan kitchen, diner and lounge. The modern kitchen has ample storage units with contrasting work tops, electric ceramic hob and electric oven. The master bedroom is situated to the rear and is accessed via a small flight of stairs and has patio doors giving access to an external patio area. There is an en suite shower. The second bedroom is also a double and is located on the ground floor as is the bathroom which has a shower above the bath.

# Kitchen / Lounge

6.71m x 3.05m (22'0" x 10'0")