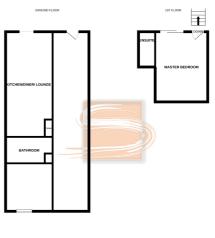

# 3a Union Road, Bathgate

# **Accommodation**

The accommodation includes an open plan kitchen, diner and lounge. The modern kitchen has ample storage units with contrasting work tops, electric ceramic hob and electric oven. The master bedroom is situated to the rear and is accessed via a small flight of stairs and has patio doors giving access to an external patio area. There is an en suite shower. The second bedroom is also a double and is located on the ground floor as is the bathroom which has a shower above the bath.