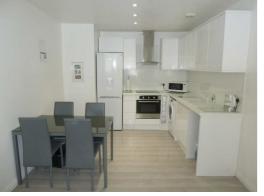

# **Accommodation**

The accommodation includes an open plan kitchen, diner and lounge. The modern kitchen has ample storage units with contrasting work tops, electric ceramic hob and electric oven. The master bedroom is situated to the rear and is accessed via a small flight of stairs and has patio doors giving access to an external patio area. There is an en suite shower. The second bedroom is also a double and is located on the ground floor as is the bathroom which has a shower above the bath.

# Kitchen / Lounge

6.71m x 3.05m (22'0" x 10'0")