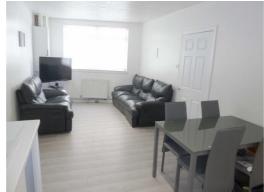

# **Accommodation**

The accommodation includes an open plan kitchen, diner and lounge. The modern kitchen has ample storage units with contrasting work tops, electric ceramic hob and electric oven. The master bedroom is situated to the rear and is accessed via a small flight of stairs and has patio doors giving access to an external patio area. There is an en suite shower. The second bedroom is also a double and is located on the ground floor as is the bathroom which has a shower above the bath.

# Kitchen / Lounge

6.71m x 3.05m (22'0" x 10'0")