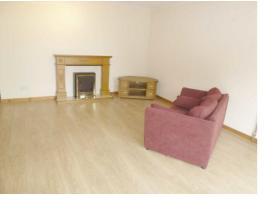

#### **Accommodation**

The property is entered from rear into the reception hallway. The spacious and naturally light lounge has patio doors giving access to the communal garden. The fitted kitchen has ample storage units, complementary work tops, gas hob and electric oven. A lovely feature of this property is the upper landing area which would be ideal for a study or second lounge. There are three bedrooms with bedroom one having a built in storage; bedroom two has a walk in wardrobe. The family bathroom has a bath and separate shower.

# Lounge

5.28m x 3.63m (17'4" x 11'11")