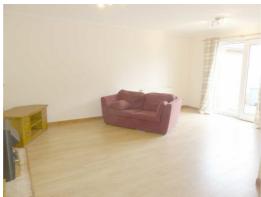

#### **Accommodation**

The property is entered from rear into the reception hallway. The spacious and naturally light lounge has patio doors giving access to the communal garden. The fitted kitchen has ample storage units, complementary work tops, gas hob and electric oven. A lovely feature of this property is the upper landing area which would be ideal for a study or second lounge. There are three bedrooms with bedroom one having a built in storage; bedroom two has a walk in wardrobe. The family bathroom has a bath and separate shower.

# Lounge

5.28m x 3.63m (17'4" x 11'11")