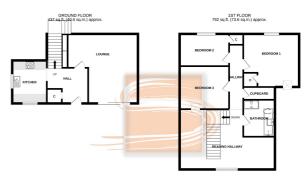

#### **Accommodation**

The property is entered from rear into the reception hallway. The spacious and naturally light lounge has patio doors giving access to the communal garden. The fitted kitchen has ample storage units, complementary work tops, gas hob and electric oven. A lovely feature of this property is the upper landing area which would be ideal for a study or second lounge. There are three bedrooms with bedroom one having a built in storage; bedroom two has a walk in wardrobe. The family bathroom has a bath and separate shower.

#### **Contact Us**

To arrange a viewing or for further details please call 01506 826232 or email property@sneddons.com.

TOTAL FLOOR AREA: 1229 sq.ft. (114.2 sq.m.) approx.

What every always has been made in ensure the accessory of the foregroun ensurance from, resourcements of direct, writtens, resource and every device the accessory of the foregroundary in Allembo's any every, prospective processor. The services, systems and applicates abben have not been send on pursues as to their quantities or abbner have not been sended and to guarantee as to their quantity or articlescy; can be quite.