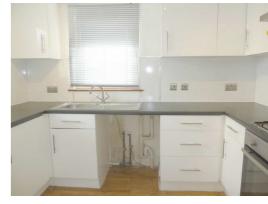

#### **Accommodation**

The property is entered from rear into the reception hallway. The spacious and naturally light lounge has patio doors giving access to the communal garden. The fitted kitchen has ample storage units, complementary work tops, gas hob and electric oven. A lovely feature of this property is the upper landing area which would be ideal for a study or second lounge. There are three bedrooms with bedroom one having a built in storage; bedroom two has a walk in wardrobe. The family bathroom has a bath and separate shower.

### **Kitchen**

2.98m x 1.97m (9'9" x 6'6")