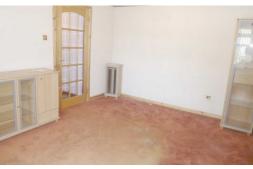

# **Description**

The generously proportioned accommodation is arranged over two levels and includes on the ground floor the reception hallway with storage under the stairs. The good sized lounge is light and airy. The dining kitchen has ample wall and base units, complementary work tops, gas hob and electric oven The WC completes the ground floor.