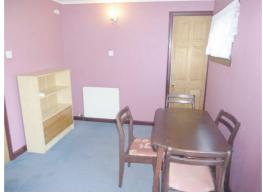

# **Description**

The generously proportioned accommodation is arranged over two levels and includes on the ground floor the reception hallway with storage under the stairs. The good sized lounge is light and airy. The dining kitchen has ample wall and base units, complementary work tops, gas hob and electric oven The WC completes the ground floor.