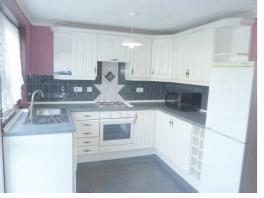

# **Description**

The generously proportioned accommodation is arranged over two levels and includes on the ground floor the reception hallway with storage under the stairs. The good sized lounge is light and airy. The dining kitchen has ample wall and base units, complementary work tops, gas hob and electric oven The WC completes the ground floor.