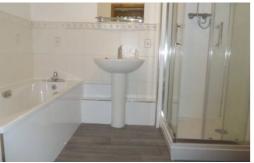

### **Accommodation**

The accommodation is arranged over one and a half levels and includes on the ground floor a reception hallway, a bright and airy lounge with open views. The fitted kitchen has ample base and wall units, complementary work tops, a Rangemaster Leisure range, fridge freezer and washing machine. The kitchen is open plan to the dining area. Just off the kitchen diner is a utility area which has additional storage units. There is a double bedroom on the ground floor which has built in wardrobes. The family bathroom has a bath and separate shower.

#### **Bathroom**

2.18m x 2.6m (7'2" x 8'6")