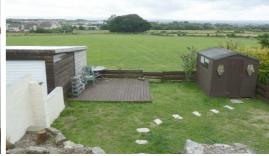

#### Outside

Externally to the front is a good sized garden primarily laid to lawn where the open views of the countryside can be enjoyed.

A parking bay provides off street parking.