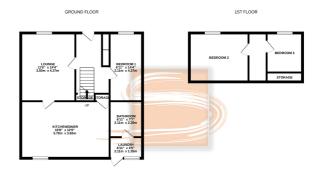

### **Accommodation**

The accommodation is arranged over one and a half levels and includes on the ground floor a reception hallway, a bright and airy lounge with open views. The fitted kitchen has ample base and wall units, complementary work tops, a Rangemaster Leisure range, fridge freezer and washing machine. The kitchen is open plan to the dining area. Just off the kitchen diner is a utility area which has additional storage units. There is a double bedroom on the ground floor which has built in wardrobes. The family bathroom has a bath and separate shower.

The upper levels houses two good sized bedrooms with open views.

## Lounge

4.73m x 3.48m (15'6" x 11'5")

# Kitchen Diner

3.28m x 5.70m (10'9" x 18'8")

# **Utility Room**

1.00m x 2.56m (3'3" x 8'5")

#### **Bathroom**

2.18m x 2.6m (7'2" x 8'6")

#### **Bedroom 1**

3.85m x 2.64m (12'8" x 8'8")

#### **Bedroom 2**

3.13m x 3.87m (10'3" x 12'8")

### **Bedroom 3**

3.13m x 3.87m (10'3" x 12'8")