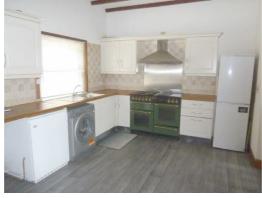

### **Accommodation**

The accommodation is arranged over one and a half levels and includes on the ground floor a reception hallway, a bright and airy lounge with open views. The fitted kitchen has ample base and wall units, complementary work tops, a Rangemaster Leisure range, fridge freezer and washing machine. The kitchen is open plan to the dining area. Just off the kitchen diner is a utility area which has additional storage units. There is a double bedroom on the ground floor which has built in wardrobes. The family bathroom has a bath and separate shower.

# Kitchen Diner

3.28m x 5.70m (10'9" x 18'8")