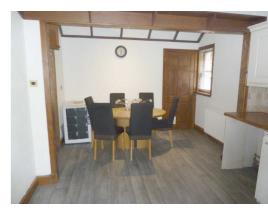

### **Accommodation**

The accommodation is arranged over one and a half levels and includes on the ground floor a reception hallway, a bright and airy lounge with open views. The fitted kitchen has ample base and wall units, complementary work tops, a Rangemaster Leisure range, fridge freezer and washing machine. The kitchen is open plan to the dining area. Just off the kitchen diner is a utility area which has additional storage units. There is a double bedroom on the ground floor which has built in wardrobes. The family bathroom has a bath and separate shower.

# Kitchen Diner

3.28m x 5.70m (10'9" x 18'8")