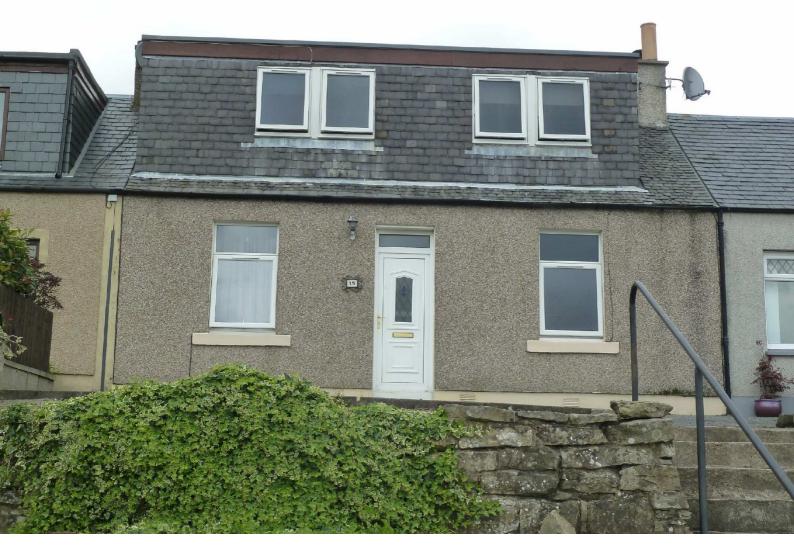

# 15 Long Row, Dunfermline Offers Over £135,000

- Spacious Terraced Cottage
- 3 Bedrooms
- Bathroom with separate Shower
- Beautiful Views

- Semi Rural Location
- Easy Access to Motorways
- Move in Condition
- Viewing Essential

# 15 Long Row, Dunfermline

### Description

15 Long Row, Halbeath is a spacious mid terraced cottage and is ideally situated for the commuter yet it is tucked away in a quiet location of similar style cottages. The property boasts superb views over Dunfermline towards the Forth Road Bridges and Pentlands. This property will suit a variety of buyers including the less mobile who need a bedroom and bathroom on the ground floor. A lovely feature of this property are the timber effect beams in the lounge and kitchen. The property has oil central heating, double glazing and good storage.

#### Outside

Externally to the front is a good sized garden primarily laid to lawn where the open views of the countryside can be enjoyed.

A parking bay provides off street parking.