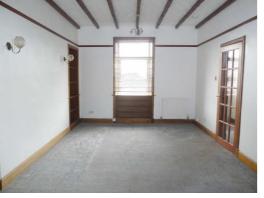

### **Accommodation**

The accommodation is arranged over one and a half levels and includes on the ground floor a reception hallway, a bright and airy lounge with open views. The fitted kitchen has ample base and wall units, complementary work tops, a Rangemaster Leisure range, fridge freezer and washing machine. The kitchen is open plan to the dining area. Just off the kitchen diner is a utility area which has additional storage units. There is a double bedroom on the ground floor which has built in wardrobes. The family bathroom has a bath and separate shower.

## Lounge

4.73m x 3.48m (15'6" x 11'5")