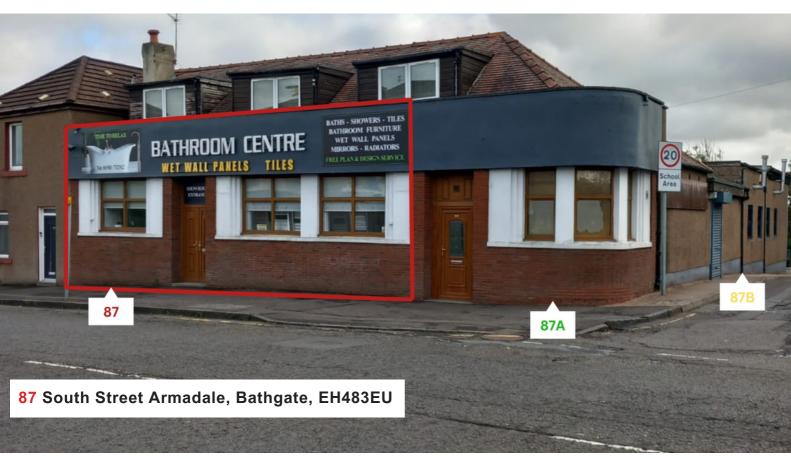

## 3 comercial units comprising of

87, 87A, 87B, South street, Armadale

A rare opportunity to purchase 3 commercial buildings, with the added benefit of rate relief on each of the commercial units, including development land at the rear.