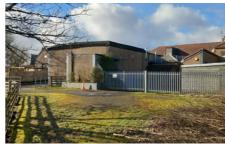

## 87B South street, Armadale

This retail unit has been finished internally to a high standard and is currently fitted out as a function suite / showroom with office and wc, kitchen

This retail unit has been finished internally to a high standard and is currently fitted out as a bathroom showroom

87B South street, Armadale. Function Suite / Showroom

This retail unit has been finished internally to a high standard and is currently fitted out as a open plan showroom

It benefits from gas central heating via radiators, it has been fitted out to an excellent standard internally