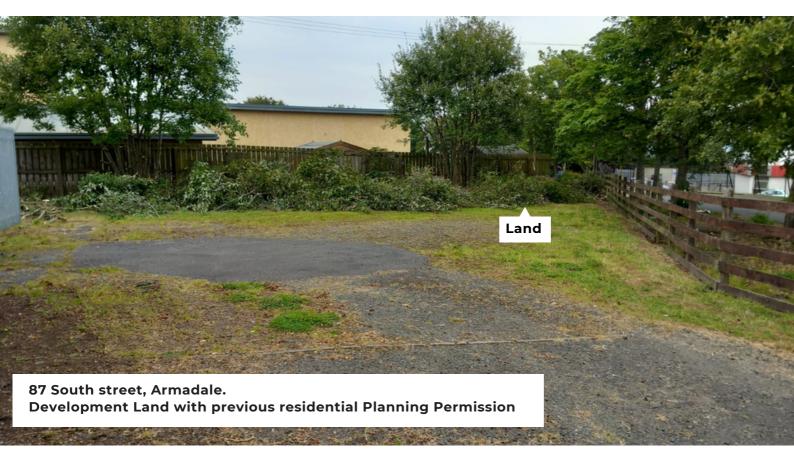

## 87 South street, Armadale. Potential Development Land

The land at rear of property offering development potential . presently used as large car park .

Possibility of development potential with the relevant planning consent.

Previous - pre planning application submitted to west Lothian council had no objections for residential purposes, but was never completed due to the current owner retiring.