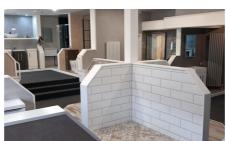

## 87B South street, Armadale

This retail unit has been finished internally to a high standard and is currently fitted out as a function suite / showroom with office and wc, kitchen

This retail unit has been finished internally to a high standard and is currently fitted out as a bathroom showroom

87B South street, Armadale. Function Suite / Showroom

This retail unit has been finished internally to a high standard and is currently fitted out as a open plan showroom

It benefits from gas central heating via radiators, it has been fitted out to an excellent standard internally