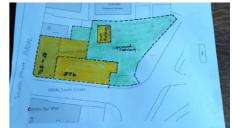

## 87 South street, Armadale. Potential Development Land

The land at rear of property offering development potential . presently used as large car park .

Possibility of development potential with the relevant planning consent.

Previous - pre planning application submitted to west Lothian council had no objections for residential purposes, but was never completed due to the current owner retiring.