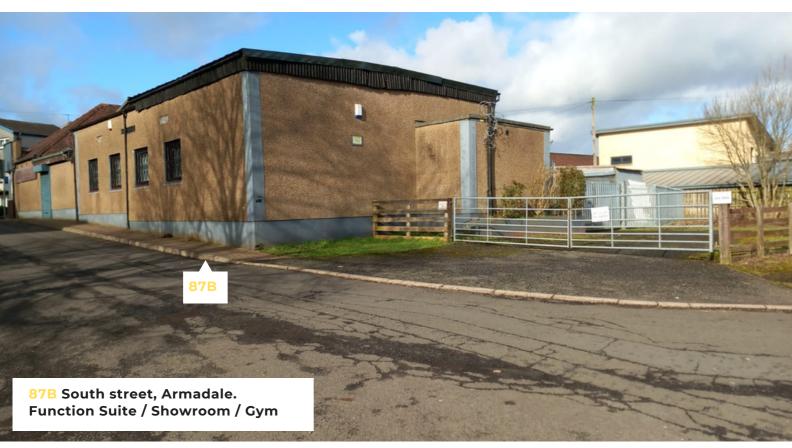

## 87B South street, Armadale

This retail unit has been finished internally to a high standard and is currently fitted out as a function suite / showroom with office and wc, kitchen

This retail unit has been finished internally to a high standard and is currently fitted out as a bathroom showroom

87B South street, Armadale. Function Suite / Showroom

This retail unit has been finished internally to a high standard and is currently fitted out as a open plan showroom

It benefits from gas central heating via radiators, it has been fitted out to an excellent standard internally