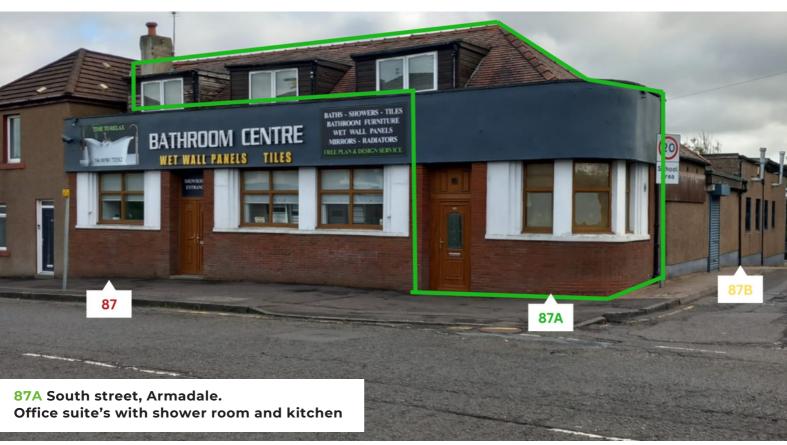

## 3 comercial units comprising of

87, 87A, 87B, South street, Armadale

A rare opportunity to purchase 3 commercial buildings, with the added benefit of rate relief on each of the commercial units, including development land at the rear.

## 87 South street, Armadale. Potential Development Land

The land at rear of property offering development potential . presently used as large car park .

Possibility of development potential with the relevant planning consent.