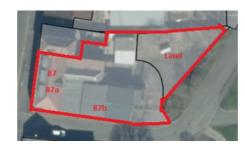

## 3 comercial units comprising of

87, 87A, 87B, South street, Armadale

A rare opportunity to purchase 3 commercial buildings, with the added benefit of rate relief on each of the commercial units, including development land at the rear.

## 87 South street, Armadale. Potential Development Land

The land at rear of property offering development potential . presently used as large car park .

Possibility of development potential with the relevant planning consent.