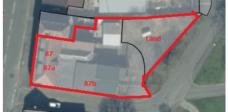

## 87 South street, Armadale. Potential Development Land

The land at rear of property offering development potential . presently used as large car park .

Possibility of development potential with the relevant planning consent.

Previous - pre planning application submitted to west Lothian council had no objections for residential purposes, but was never completed due to the current owner retiring.