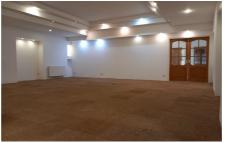

## 87B South street, Armadale

This retail unit has been finished internally to a high standard and is currently fitted out as a function suite / showroom with office and wc, kitchen

This retail unit has been finished internally to a high standard and is currently fitted out as a bathroom showroom

87B South street, Armadale. Function Suite / Showroom

This retail unit has been finished internally to a high standard and is currently fitted out as a open plan showroom

It benefits from gas central heating via radiators, it has been fitted out to an excellent standard internally