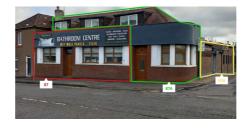

## 3 comercial units comprising of

87, 87A, 87B, South street, Armadale

A rare opportunity to purchase 3 commercial buildings, with the added benefit of rate relief on each of the commercial units, including development land at the rear.

## 87 South street, Armadale. Potential Development Land

The land at rear of property offering development potential . presently used as large car park .

Possibility of development potential with the relevant planning consent.