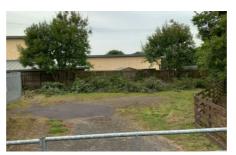

## 87 South street, Armadale. Potential Development Land

The land at rear of property offering development potential . presently used as large car park .

Possibility of development potential with the relevant planning consent.

Previous - pre planning application submitted to west Lothian council had no objections for residential purposes, but was never completed due to the current owner retiring.