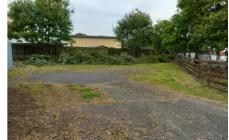

## 87 South street, Armadale. Potential Development Land

The land at rear of property offering development potential . presently used as large car park .

Possibility of development potential with the relevant planning consent.

Previous - pre planning application submitted to west Lothian council had no objections for residential purposes, but was never completed due to the current owner retiring.