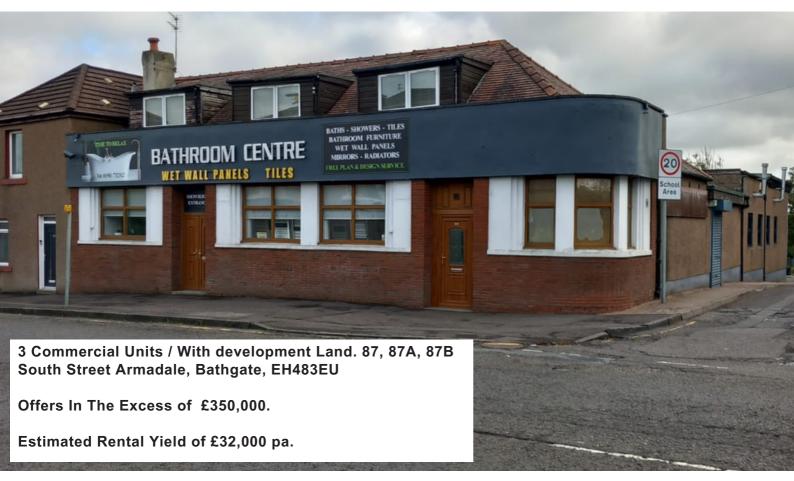

## 3 comercial units comprising of

87, 87A, 87B, South street, Armadale

A rare opportunity to purchase 3 commercial buildings, with the added benefit of rate relief on each of the commercial units, including development land at the rear.

Fully carpeted, with modern finishings. The showroom was newly renovated in 2022

The current owner is now retiring and looking to sell the building including its fixtures and fittings.

The showroom is located on a main road with a large frontage for passing trade.