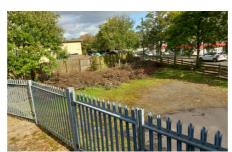

## 87 South street, Armadale. Potential Development Land

The land at rear of property offering development potential . presently used as large car park .

Possibility of development potential with the relevant planning consent.

Previous - pre planning application submitted to west Lothian council had no objections for residential purposes, but was never completed due to the current owner retiring.