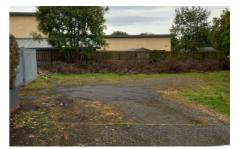

## 87 South street, Armadale. Potential Development Land

The land at rear of property offering development potential . presently used as large car park .

Possibility of development potential with the relevant planning consent.

Previous - pre planning application submitted to west Lothian council had no objections for residential purposes, but was never completed due to the current owner retiring.