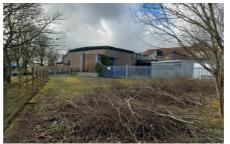

## 87 South street, Armadale. Potential Development Land

The land at rear of property offering development potential . presently used as large car park .

Possibility of development potential with the relevant planning consent.

Previous - pre planning application submitted to west Lothian council had no objections for residential purposes, but was never completed due to the current owner retiring.