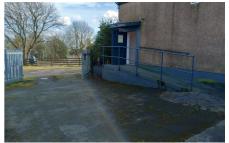

This retail unit has 2 offices, modern fitted kitchen and wc. renovated in 2023

There is a secure car park at the rear with palisade fencing to create a yard, within the yard area there is two large out house's offering additional storage